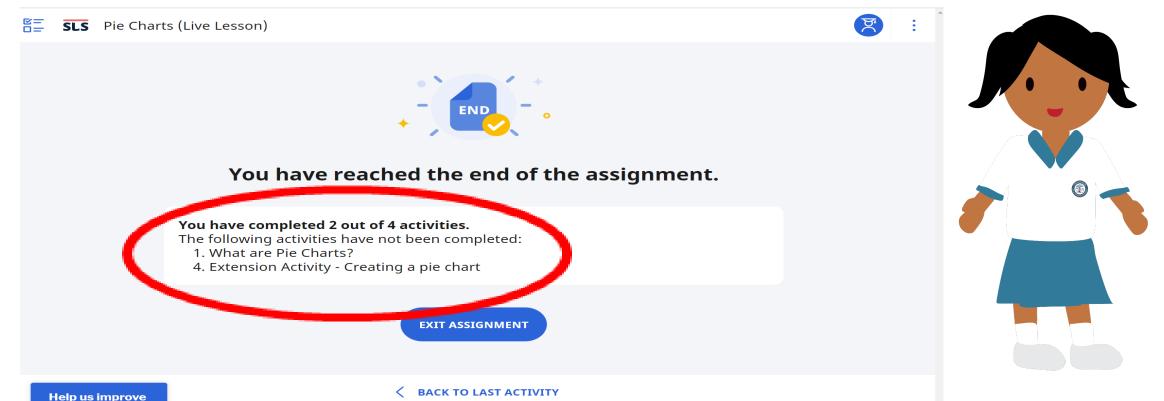

If I <u>have not completed some activities</u> of the assignment, I will see this notice on the last page, indicating <u>the particular activities that I have not</u> <u>completed</u>. I should then go back to the assignment and complete them.