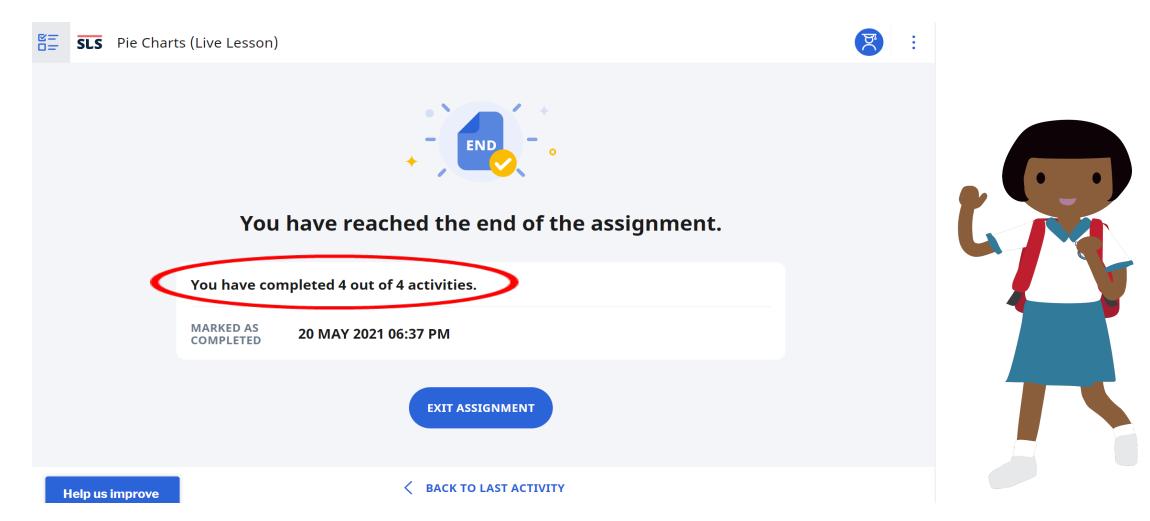

# On my SLS dashboard under "<u>To Do</u>", I will be able to see any <u>incomplete</u> assignments that I have.

After I have completed my assignment, I should see this notice on the last page, indicating that I have completed <u>all activities</u> of the assignment.