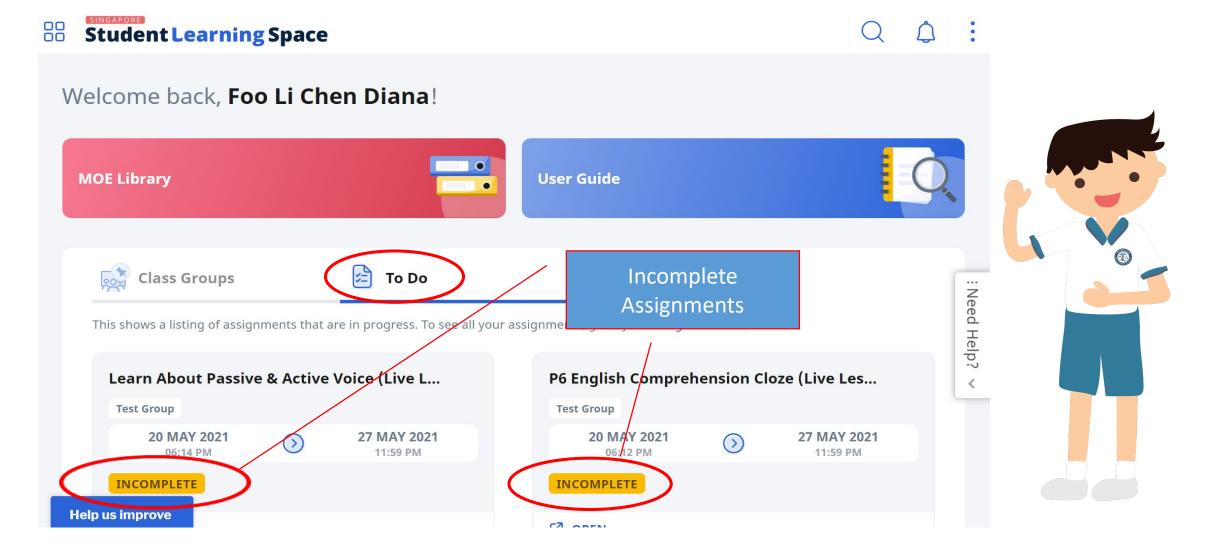

## How do I know if I have completed ALL my SLS assignments given by my teachers?

# On my SLS dashboard under "<u>To Do</u>", I will be able to see any <u>incomplete</u> assignments that I have.

After I have completed my assignment, I should see this notice on the last page, indicating that I have completed <u>all activities</u> of the assignment.