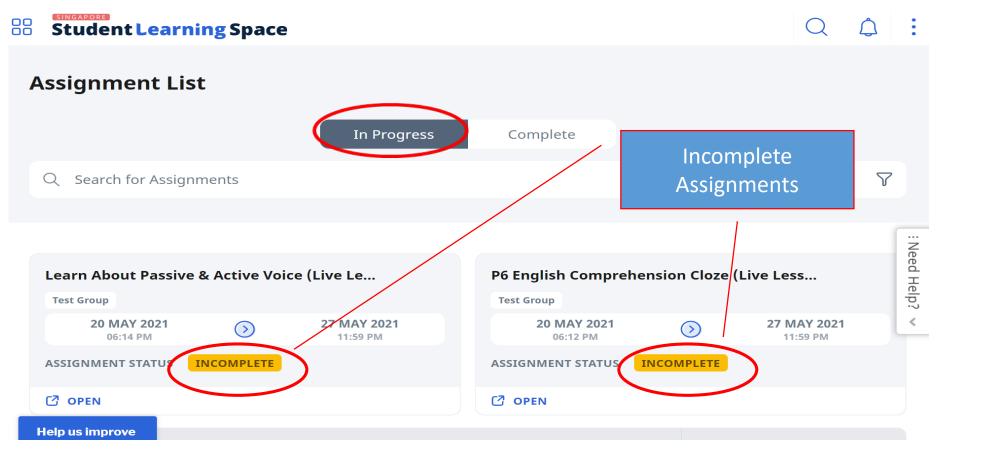

#### I should always go to my "<u>Assignment List</u>" to check that I have <u>completed all my assignments for</u> <u>the day</u>.

Under the "<u>Assignment List</u>", I can see my incomplete assignments that are under "<u>In</u> <u>Progress</u>". I must complete them.