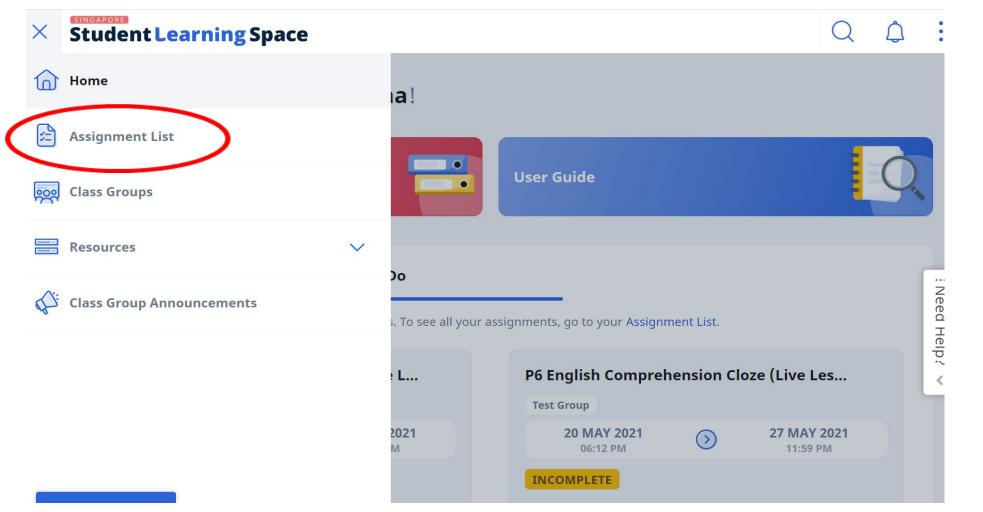

#### I should always go to my "<u>Assignment List</u>" to check that I have <u>completed all my assignments for</u> <u>the day</u>.

Under the "<u>Assignment List</u>", I can see my incomplete assignments that are under "<u>In</u> <u>Progress</u>". I must complete them.